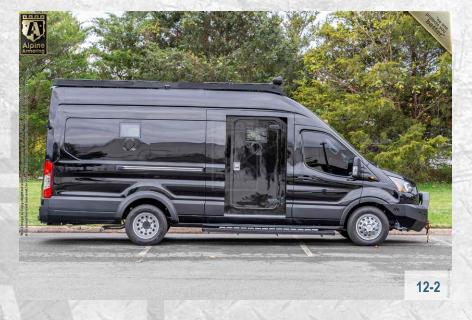

# ARMORED POINTER® SWAT VAN

BASED ON FORD TRANSIT 350HD VAN

AGAINST 7.62 x 39mm, 5.56 x 45mm, 7.62 x 51mm

ALPINE ARMORING INC.

2

no one protects you **better**. 

# VEHICLE SPECIFICATIONS FOR POINTER®

| ARMOR LEVEL:  | A9                            |  |  |
|---------------|-------------------------------|--|--|
| MAKE:         | Ford                          |  |  |
| MODEL:        | Transit 350 HD Van            |  |  |
| ENGINE:       | 3.5L V6 Ecoboost Gasoline     |  |  |
| TRANSMISSION: | 10 Speed Automatic            |  |  |
| POWER:        | 275 HP & 260 lb-ft.           |  |  |
| SEATING:      | 2 - 2 + 2 + 3 x 4 Crew        |  |  |
| WHEELS:       | 16" with Run-Flat System      |  |  |
| TIRES:        | 205/75 R16 Radial Tubeless    |  |  |
| FINAL WEIGHT: | Approx. 12,060 lbs (5,470 Kg) |  |  |
| DRIVETRAIN:   | AWD                           |  |  |
| LENGTH:       | 235.5 in (598 cm)             |  |  |
| WHEELBASE:    | 148 in (375 cm)               |  |  |
| HEIGHT:       | 101.3 in (257 cm)             |  |  |
| WIDTH:        | 81.3 in (206 cm)              |  |  |
| CLEARANCE:    | 10 in (25 cm)                 |  |  |