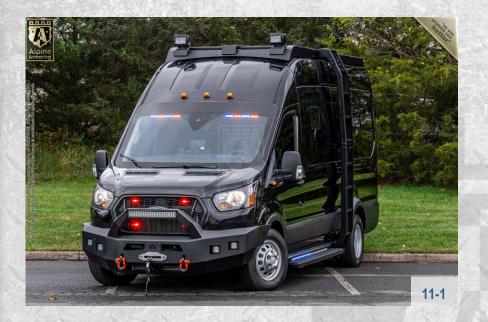

# ARMORED POINTER® SWAT VAN

BASED ON FORD TRANSIT 350HD VAN

AGAINST 7.62 x 39mm, 5.56 x 45mm, 7.62 x 51mm

ALPINE ARMORING INC.

2

no one protects you **better**. 

# VEHICLE SPECIFICATIONS FOR POINTER®

| ARMOR LEVEL:  | A9                            |  |  |
|---------------|-------------------------------|--|--|
| MAKE:         | Ford                          |  |  |
| MODEL:        | Transit 350 HD Van            |  |  |
| ENGINE:       | 3.5L V6 Ecoboost Gasoline     |  |  |
| TRANSMISSION: | 10 Speed Automatic            |  |  |
| POWER:        | 275 HP & 260 lb-ft.           |  |  |
| SEATING:      | 2 - 2 + 2 + 3 x 4 Crew        |  |  |
| WHEELS:       | 16" with Run-Flat System      |  |  |
| TIRES:        | 205/75 R16 Radial Tubeless    |  |  |
| FINAL WEIGHT: | Approx. 12,060 lbs (5,470 Kg) |  |  |
| DRIVETRAIN:   | AWD                           |  |  |
| LENGTH:       | 235.5 in (598 cm)             |  |  |
| WHEELBASE:    | 148 in (375 cm)               |  |  |
| HEIGHT:       | 101.3 in (257 cm)             |  |  |
| WIDTH:        | 81.3 in (206 cm)              |  |  |
| CLEARANCE:    | 10 in (25 cm)                 |  |  |