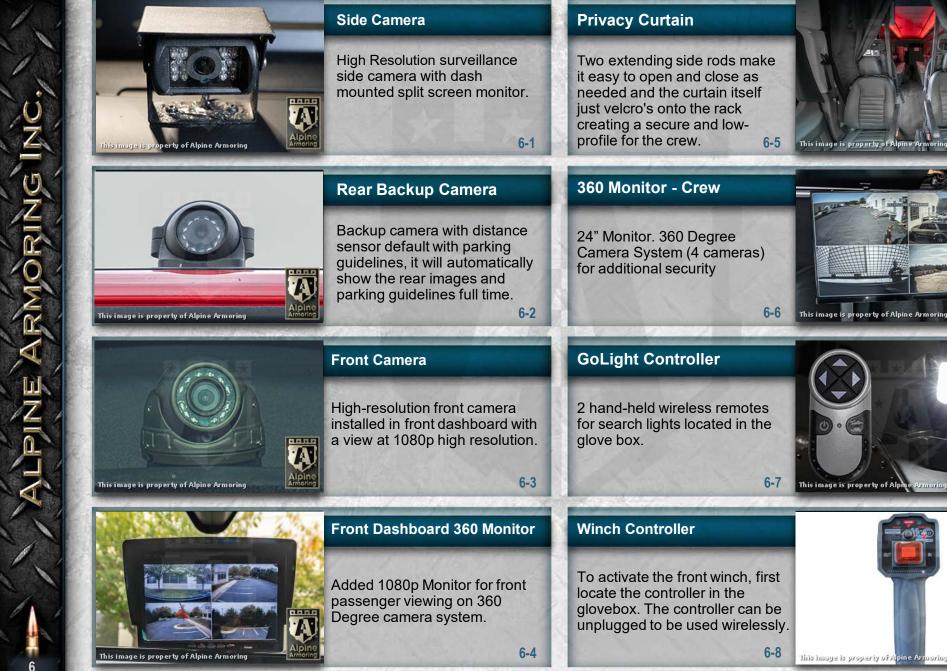

# ADDITIONAL ARMORED FEATURES

|                                           | Red/Blue Strobe Grille Lights                                                                                                            | LED Light Bar                                                                               |                                           |
|-------------------------------------------|------------------------------------------------------------------------------------------------------------------------------------------|---------------------------------------------------------------------------------------------|-------------------------------------------|
| This image is property of Alpine Armoring | 4 Red/Blue strobe lights are<br>mounted in the front grill.<br>Controlled using the P.A./siren<br>control unit in the front dash.<br>5-1 | Added LED Light Bar for<br>additional lighting, controlled by<br>Switch on Dashbarod<br>5-5 | This image is property of Alpine Armoring |
|                                           | Red/Blue Visor Lights                                                                                                                    | GoLight Search Light                                                                        |                                           |
| is image is property of Alpine Armoring   | Added Red/Blue LED Lights in the Visor for front visibility and coverage.                                                                | Added LED GoLight Search<br>Light with wireless interior<br>controller.<br>5-6              | This image is property of Alpine Armoring |
| K 13 //                                   | Sidestep LED Lights                                                                                                                      | IR Lights                                                                                   | ALLALA IN                                 |
|                                           | Added Red/Blue LED Side Step<br>light for full 360 coverage and<br>visibility, wired to the PA<br>Controller near the front dash.        | Added IR Lights for additional search visibility with IR NV Camera and NV equipment.        |                                           |
| is image is property of Alpine Armoring   | 5-3                                                                                                                                      | 5-7                                                                                         | This image is property of Alpine Armoring |
|                                           | Hideaway Strobes                                                                                                                         | Rear Red/Blue Strobes                                                                       |                                           |
| RI ADA                                    | Thueaway ourobes                                                                                                                         | Real Real Dide Strobes                                                                      |                                           |