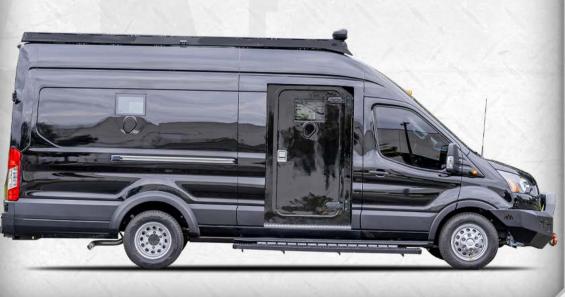

# ARMORED POINTER® SWAT VAN

BASED ON FORD TRANSIT 350HD VAN

AGAINST 7.62 x 39mm, 5.56 x 45mm, 7.62 x 51mm

ALPINE ARMORING INC.

2

no one protects you **better**. 

# VEHICLE SPECIFICATIONS FOR POINTER®

| ARMOR LEVEL:  | A9                            |  |  |
|---------------|-------------------------------|--|--|
| MAKE:         | Ford                          |  |  |
| MODEL:        | Transit 350 HD Van            |  |  |
| ENGINE:       | 3.5L V6 Ecoboost Gasoline     |  |  |
| TRANSMISSION: | 10 Speed Automatic            |  |  |
| POWER:        | 275 HP & 260 lb-ft.           |  |  |
| SEATING:      | 2 - 2 + 2 + 3 x 4 Crew        |  |  |
| WHEELS:       | 16" with Run-Flat System      |  |  |
| TIRES:        | 205/75 R16 Radial Tubeless    |  |  |
| FINAL WEIGHT: | Approx. 12,060 lbs (5,470 Kg) |  |  |
| DRIVETRAIN:   | AWD                           |  |  |
| LENGTH:       | 235.5 in (598 cm)             |  |  |
| WHEELBASE:    | 148 in (375 cm)               |  |  |
| HEIGHT:       | 101.3 in (257 cm)             |  |  |
| WIDTH:        | 81.3 in (206 cm)              |  |  |
| CLEARANCE:    | 10 in (25 cm)                 |  |  |