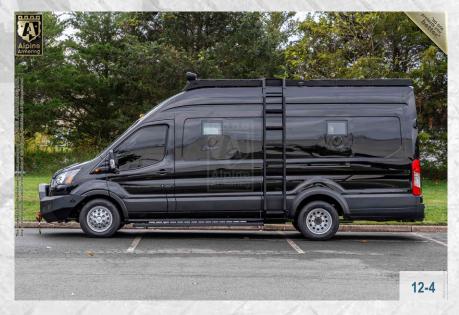

# ARMORED POINTER® SWAT VAN

BASED ON FORD TRANSIT 350HD VAN

AGAINST 7.62 x 39mm, 5.56 x 45mm, 7.62 x 51mm

ALPINE ARMORING INC.

2

no one protects you **better**. 

# VEHICLE SPECIFICATIONS FOR POINTER®

| ARMOR LEVEL:  | A9                            |  |  |
|---------------|-------------------------------|--|--|
| MAKE:         | Ford                          |  |  |
| MODEL:        | Transit 350 HD Van            |  |  |
| ENGINE:       | 3.5L V6 Ecoboost Gasoline     |  |  |
| TRANSMISSION: | 10 Speed Automatic            |  |  |
| POWER:        | 275 HP & 260 lb-ft.           |  |  |
| SEATING:      | 2 - 2 + 2 + 3 x 4 Crew        |  |  |
| WHEELS:       | 16" with Run-Flat System      |  |  |
| TIRES:        | 205/75 R16 Radial Tubeless    |  |  |
| FINAL WEIGHT: | Approx. 12,060 lbs (5,470 Kg) |  |  |
| DRIVETRAIN:   | AWD                           |  |  |
| LENGTH:       | 235.5 in (598 cm)             |  |  |
| WHEELBASE:    | 148 in (375 cm)               |  |  |
| HEIGHT:       | 101.3 in (257 cm)             |  |  |
| WIDTH:        | 81.3 in (206 cm)              |  |  |
| CLEARANCE:    | 10 in (25 cm)                 |  |  |