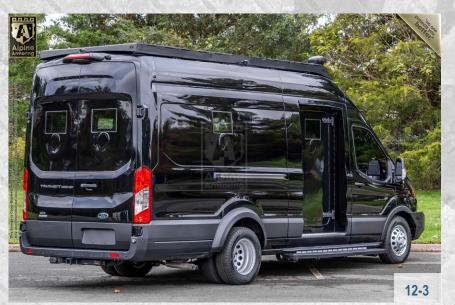

# ARMORED POINTER® SWAT VAN

BASED ON FORD TRANSIT 350HD VAN

AGAINST 7.62 x 39mm, 5.56 x 45mm, 7.62 x 51mm

ALPINE ARMORING INC.

2

no one protects you **better**. 

# VEHICLE SPECIFICATIONS FOR POINTER®

| ARMOR LEVEL:  | A9                            |  |  |
|---------------|-------------------------------|--|--|
| MAKE:         | Ford                          |  |  |
| MODEL:        | Transit 350 HD Van            |  |  |
| ENGINE:       | 3.5L V6 Ecoboost Gasoline     |  |  |
| TRANSMISSION: | 10 Speed Automatic            |  |  |
| POWER:        | 275 HP & 260 lb-ft.           |  |  |
| SEATING:      | 2 - 2 + 2 + 3 x 4 Crew        |  |  |
| WHEELS:       | 16" with Run-Flat System      |  |  |
| TIRES:        | 205/75 R16 Radial Tubeless    |  |  |
| FINAL WEIGHT: | Approx. 12,060 lbs (5,470 Kg) |  |  |
| DRIVETRAIN:   | AWD                           |  |  |
| LENGTH:       | 235.5 in (598 cm)             |  |  |
| WHEELBASE:    | 148 in (375 cm)               |  |  |
| HEIGHT:       | 101.3 in (257 cm)             |  |  |
| WIDTH:        | 81.3 in (206 cm)              |  |  |
| CLEARANCE:    | 10 in (25 cm)                 |  |  |