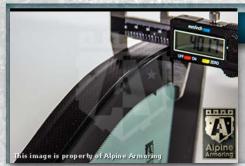

#### TRANSPARENT ARMOR DETAILS

4

....

no one protects you better.

this image is property of Alpine Armoring

This image is property of Alpine Armoring

#### **Glass Thickness**

Minimum 40 mm thick glass/polycarbonate composite transparent armor.

4-1

4-3

4-4

#### Anti-Spall Layer

A

district.

Inner-most anti-spall layer prevents glass and bullet fragments from penetrating into passenger cabin area and is free of any optical distortion and discoloration. 4-2

#### **Multi-Hit Protection**

All windows are capable of sustaining multiple hits while providing protection to passengers.

#### Windows

All windows will be fixed for this level of protection.

Multi-layer Construction 40 MM

no one protects you better.