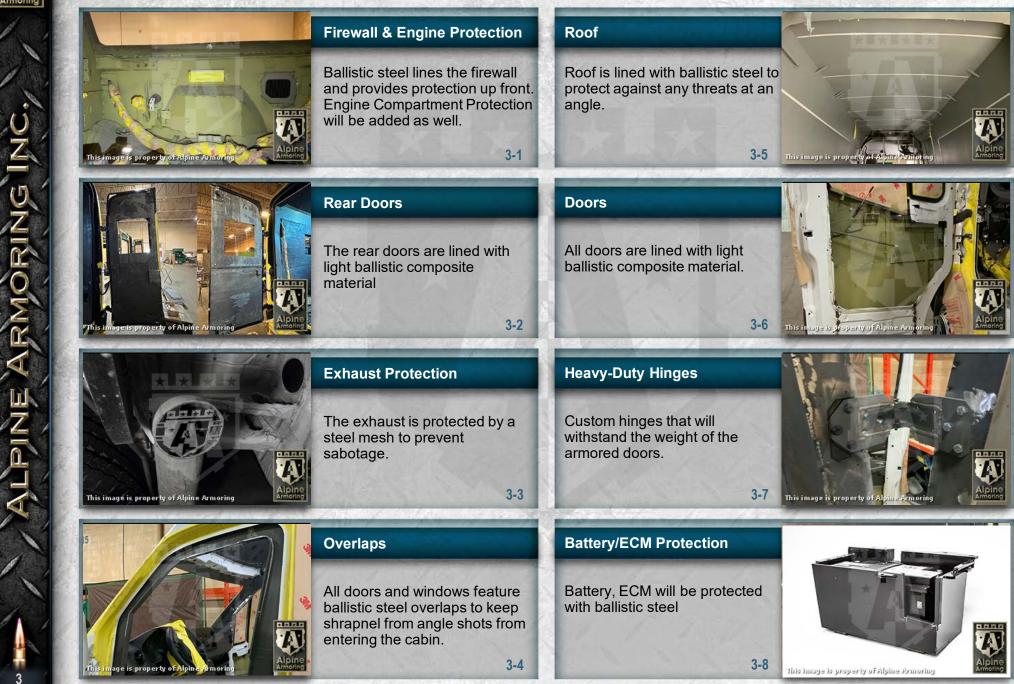

|  |  |
| ENGINE:       | 3.5L V6 Ecoboost Gasoline     |  |  |
| TRANSMISSION: | 10 Speed Automatic            |  |  |
| POWER:        | 275 HP & 260 lb-ft.           |  |  |
| SEATING:      | 2 - 2 + 2 + 3 x 4 Crew        |  |  |
| WHEELS:       | 16" with Run-Flat System      |  |  |
| TIRES:        | 205/75 R16 Radial Tubeless    |  |  |
| FINAL WEIGHT: | Approx. 12,060 lbs (5,470 Kg) |  |  |
| DRIVETRAIN:   | AWD                           |  |  |
| LENGTH:       | 235.5 in (598 cm)             |  |  |
| WHEELBASE:    | 148 in (375 cm)               |  |  |
| HEIGHT:       | 101.3 in (257 cm)             |  |  |
| WIDTH:        | 81.3 in (206 cm)              |  |  |
| CLEARANCE:    | 10 in (25 cm)                 |  |  |







no one rotects you better

## **OPAQUE ARMOR DETAILS**





#### TRANSPARENT ARMOR DETAILS

4

....

no one protects you better.



this image is property of Alpine Armoring

This image is property of Alpine Armoring

#### **Glass Thickness**

Minimum 40 mm thick glass/polycarbonate composite transparent armor.

4-1

4-3

4-4

#### Anti-Spall Layer

A

district.

Inner-most anti-spall layer prevents glass and bullet fragments from penetrating into passenger cabin area and is free of any optical distortion and discoloration. 4-2

#### **Multi-Hit Protection**

All windows are capable of sustaining multiple hits while providing protection to passengers.

# This image Is property of Alpine Armoring

ALPINE ARMORING

#### Windows

All windows will be fixed for this level of protection.

Multi-layer Construction 40 MM





no one protects you better