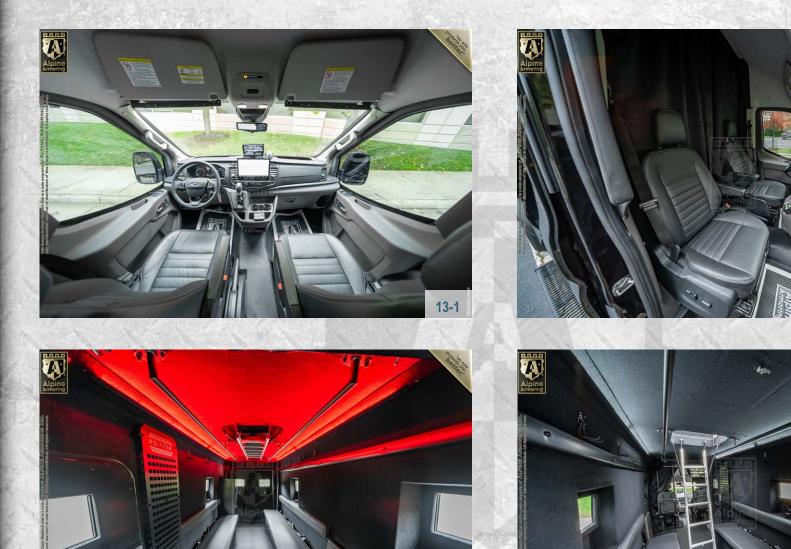

# COMPLETED VEHICLE PHOTOS: INTERIOR

13

protects you better.

13-3

13-2

13-4

STACK ON .

\*\*\*\*\*\*