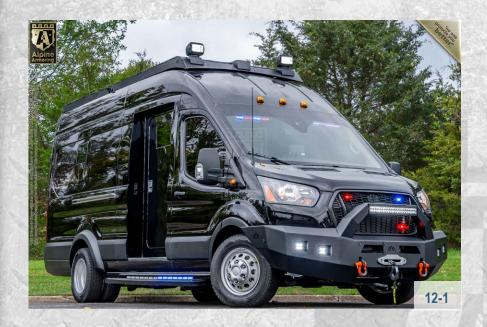

# ARMORED POINTER® SWAT VAN

BASED ON FORD TRANSIT 350HD VAN

AGAINST 7.62 x 39mm, 5.56 x 45mm, 7.62 x 51mm

ALPINE ARMORING INC.

2

no one protects you **better**. 