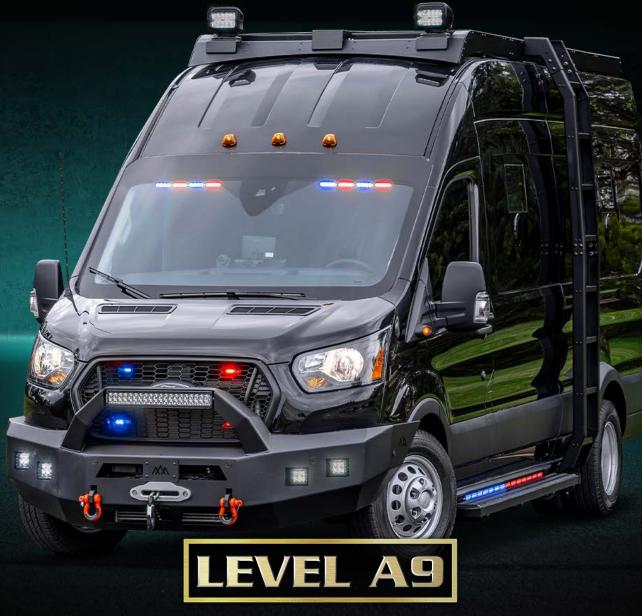

# ARMORED POINTER® SWAT VAN

BASED ON FORD TRANSIT 350HD VAN

AGAINST 7.62 x 39mm, 5.56 x 45mm, 7.62 x 51mm

ALPINE ARMORING INC.

2

no one protects you **better**. 

# VEHICLE SPECIFICATIONS FOR POINTER®

| ARMOR LEVEL:  | A9                            |  |  |
|---------------|-------------------------------|--|--|
| MAKE:         | Ford                          |  |  |
| MODEL:        | Transit 350 HD Van            |  |  |
| ENGINE:       | 3.5L V6 Ecoboost Gasoline     |  |  |
| TRANSMISSION: | 10 Speed Automatic            |  |  |
| POWER:        | 275 HP & 260 lb-ft.           |  |  |
| SEATING:      | 2 - 2 + 2 + 3 x 4 Crew        |  |  |
| WHEELS:       | 16" with Run-Flat System      |  |  |
| TIRES:        | 205/75 R16 Radial Tubeless    |  |  |
| FINAL WEIGHT: | Approx. 12,060 lbs (5,470 Kg) |  |  |
| DRIVETRAIN:   | AWD                           |  |  |
| LENGTH:       | 235.5 in (598 cm)             |  |  |
| WHEELBASE:    | 148 in (375 cm)               |  |  |
| HEIGHT:       | 101.3 in (257 cm)             |  |  |
| WIDTH:        | 81.3 in (206 cm)              |  |  |
| CLEARANCE:    | 10 in (25 cm)                 |  |  |