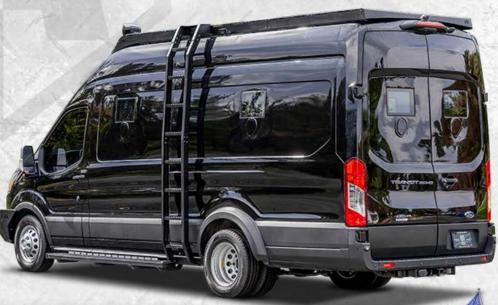

# ARMORED POINTER® SWAT VAN

BASED ON FORD TRANSIT 350HD VAN

AGAINST 7.62 x 39mm, 5.56 x 45mm, 7.62 x 51mm

ALPINE ARMORING INC.

2

no one protects you **better**. 

# VEHICLE SPECIFICATIONS FOR POINTER®

| ARMOR LEVEL:  | A9                            |  |  |
|---------------|-------------------------------|--|--|
| MAKE:         | Ford                          |  |  |
| MODEL:        | Transit 350 HD Van            |  |  |
| ENGINE:       | 3.5L V6 Ecoboost Gasoline     |  |  |
| TRANSMISSION: | 10 Speed Automatic            |  |  |
| POWER:        | 275 HP & 260 lb-ft.           |  |  |
| SEATING:      | 2 - 2 + 2 + 3 x 4 Crew        |  |  |
| WHEELS:       | 16" with Run-Flat System      |  |  |
| TIRES:        | 205/75 R16 Radial Tubeless    |  |  |
| FINAL WEIGHT: | Approx. 12,060 lbs (5,470 Kg) |  |  |
| DRIVETRAIN:   | AWD                           |  |  |
| LENGTH:       | 235.5 in (598 cm)             |  |  |
| WHEELBASE:    | 148 in (375 cm)               |  |  |
| HEIGHT:       | 101.3 in (257 cm)             |  |  |
| WIDTH:        | 81.3 in (206 cm)              |  |  |
| CLEARANCE:    | 10 in (25 cm)                 |  |  |